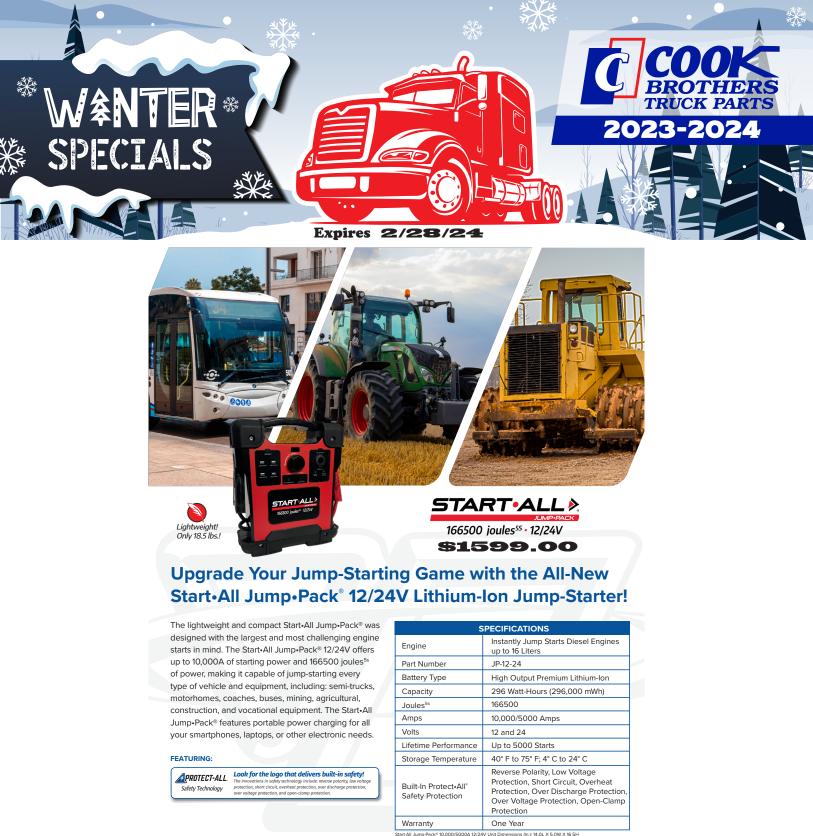

t-All Jump-Pack® 10,000/5000A 12/24V Unit Dimensions (In.): 1 Weight: 18.5 lbs. With case: 20 lbs.

Prices listed are based on current manufacturers' pricing and may be withdrawn at any time before the stated expiration date of the promotion.